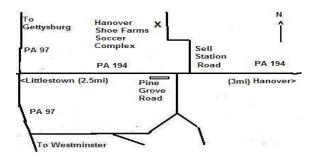

### Map of area:

#### Directions to Hanover Shoe Farms, Sells Station Road Site:

*From West or South:* Rt. 97 to Littlestown. At the traffic light take Rt. 194 North to Sell Station Road. Left on Sell Station; 1.3 miles to site.

**From East and North:** Rt. 194 South out of Hanover. Sells Station Road is 0.8 miles past the main entrance to Hanover Shoe Farms. Turn right on Sell Station; 1.3 miles to the site.

**General Site Descriptions:** The Sells Station Road soccer complex is fenced and remote from busy roads. The weather may be cold, and field conditions vary from wet and muddy, through ice/snow. Please provide shade and water for your hounds.