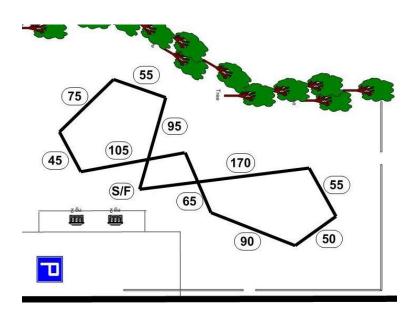

### COURSE PLANS

Friday 805 yards

MDIHC reserves the right to alter the course diagram as required by weather and/or field conditions on the day of the trial.